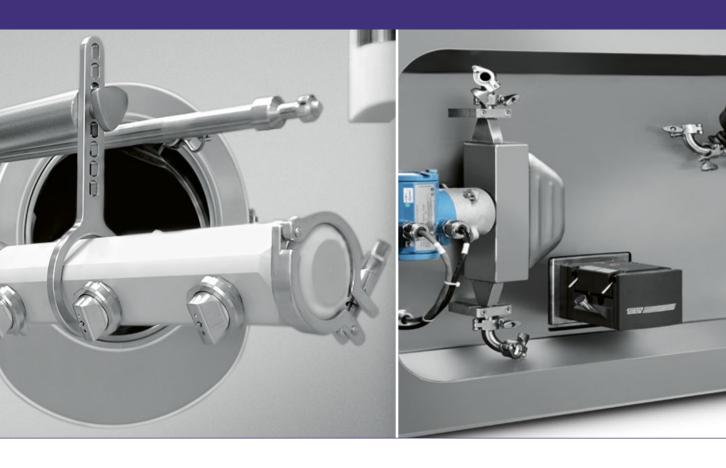

# THOMAS SPRAY BAR WITH FULLY INTEGRATED SPRAYING SYSTEM

- Streamlined sanitary design
- Eliminates air and solution lines over spray zone
- Schlick ABC<sup>™</sup> anti-bearding spray nozzles
- Independent control of pattern and atomizing air
- Toolless maintenance
- Modular ergonomic design

### INTEGRATED SOLUTION DELIVERY

- Flush-mounted solution delivery components for unparalleled access and cleanability
- Reduced installation space
- Highly accurate flowmeter for solution flow control
- Sanitary peristaltic pump