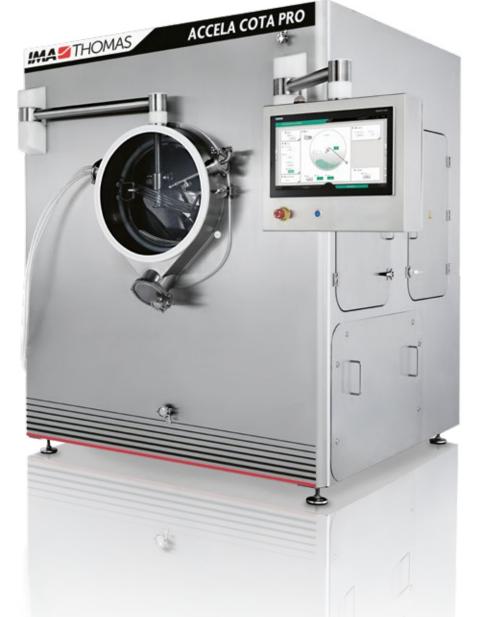

### OPERATOR INTERFACE AND EQUIPMENT MANAGEMENT

ACCELA COTA PRO is equipped with MAX the latest generation of IMA HMI, created paying maximum attention to User Experience.

MAX HMI is based on KORTEX iFix SCADA, loT ready.

ACCELA COTA PRO offers multiple control system platforms:

- KORTEX Lite: recipe controls LLC/HMI system
- KORTEX: full recipe control suite system with Allen Bradley or Siemens PLC