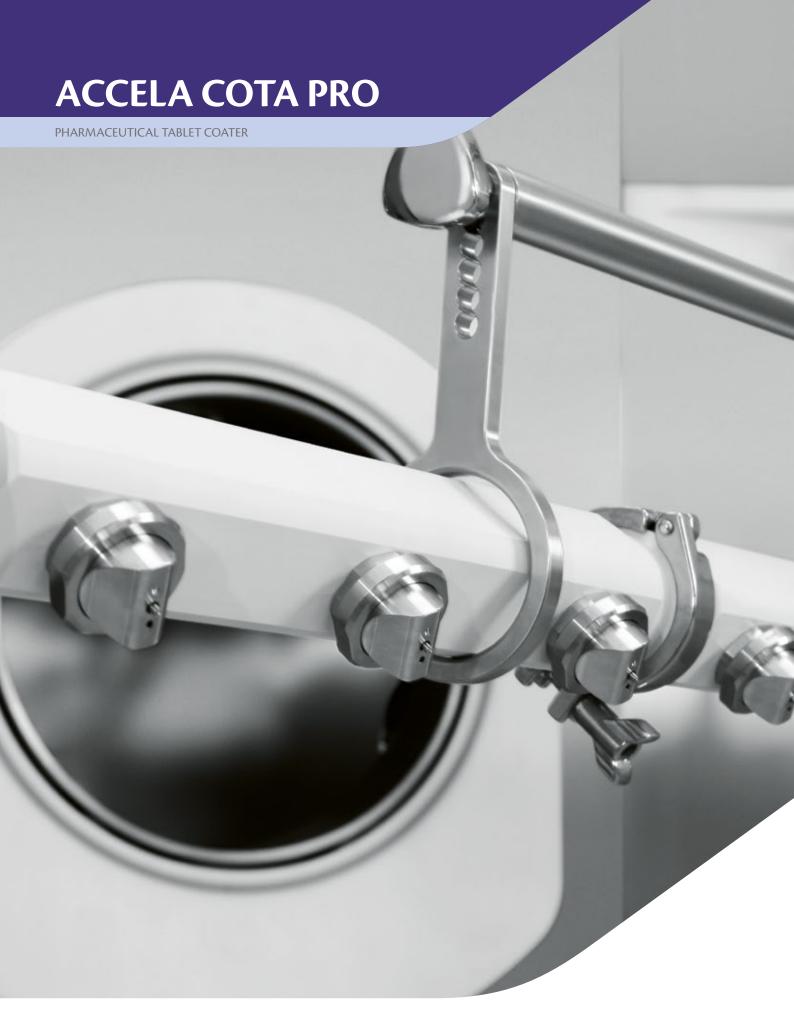

# THOMAS SPRAY BAR WITH FULLY INTEGRATED SPRAYING SYSTEM

- Streamlined sanitary design
- Eliminates air and solution lines over spray zone
- Schlick ABC<sup>™</sup> anti-bearding spray nozzles
- Independent control of pattern and atomizing air
- Toolless maintenance
- Modular ergonomic design