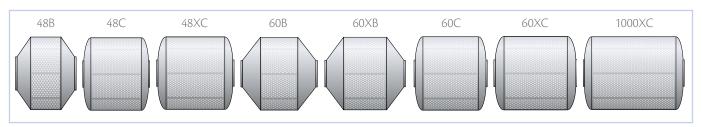

### DRUM OPTIONS

| MODEL                     | 48B                    | 48C                    | 48XC                   | 60B                    | 60XB                   | 60C        | 60XC                                 | 60XXC                    |
|---------------------------|------------------------|------------------------|------------------------|------------------------|------------------------|------------|--------------------------------------|--------------------------|
| Drum diameter (")         | 48"                    | 48"                    | 48"                    | 60"                    | 60"                    | 60"        | 60"                                  | 60"                      |
|                           | (1,220 mm)             | (1,220 mm)             | (1,220 mm)             | (1,525 mm)             | (1,525 mm)             | (1,525 mm) | (1,525 mm)                           | (1,525 mm)               |
| Drum capacity (I)         | 190                    | 250                    | 325                    | 460                    | 530                    | 500        | 750                                  | 1200                     |
| Reccomended airflow (cfm) | 2,500<br>(4,250 m³/hr) | 2,500<br>(4,250 m³/hr) | 4,000<br>(6,800 m³/hr) | 4,000<br>(6,800 m³/hr) | 4,000<br>(6,800 m³/hr) | 5,000      | 7,000<br>(12,000 m <sup>3</sup> /hr) | 10,000<br>(17,000 m³/hr) |
| Width (")                 | 60"                    |                        |                        | 72"                    |                        |            |                                      | 75"                      |
|                           | (1,500 mm)             |                        |                        | (1,800 mm)             |                        |            |                                      | (1,910 mm)               |
| Height (")                | 80"                    |                        |                        | 86"                    |                        |            |                                      | 100"                     |
|                           | (2,000 mm)             |                        |                        | (2,200 mm)             |                        |            |                                      | (2,550 mm)               |
| Depth (")                 | 90"                    |                        |                        | 100"                   |                        |            |                                      | 135"                     |
|                           | (2,300 mm)             |                        |                        | (2,550 mm)             |                        |            |                                      | (3,415 mm)               |
| Net weight (lbs)          | 4,125                  |                        |                        | 5,500                  |                        |            |                                      | 6,875                    |
|                           | (1,875 kg)             |                        |                        | (2,500 kg)             |                        |            |                                      | (3,125 kg)               |