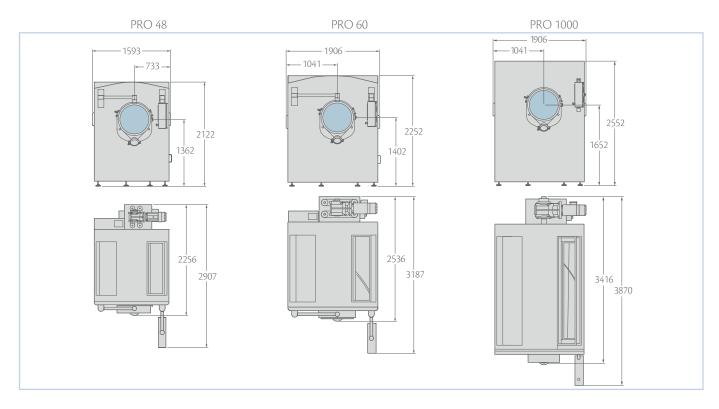

# TECHNICAL DATA

### DRUM OPTIONS

| MODEL                     | 48B                    | 48C                    | 48XC                   | 60B                    | 60XB                   | 60C        | 60XC                                 | 60XXC                    |
|---------------------------|------------------------|------------------------|------------------------|------------------------|------------------------|------------|--------------------------------------|--------------------------|
| Drum diameter (")         | 48"                    | 48"                    | 48"                    | 60"                    | 60"                    | 60"        | 60"                                  | 60"                      |
|                           | (1,220 mm)             | (1,220 mm)             | (1,220 mm)             | (1,525 mm)             | (1,525 mm)             | (1,525 mm) | (1,525 mm)                           | (1,525 mm)               |
| Drum capacity (I)         | 190                    | 250                    | 325                    | 460                    | 530                    | 500        | 750                                  | 1200                     |
| Reccomended airflow (cfm) | 2,500<br>(4,250 m³/hr) | 2,500<br>(4,250 m³/hr) | 4,000<br>(6,800 m³/hr) | 4,000<br>(6,800 m³/hr) | 4,000<br>(6,800 m³/hr) | 5,000      | 7,000<br>(12,000 m <sup>3</sup> /hr) | 10,000<br>(17,000 m³/hr) |
| Width (")                 | 60"                    |                        |                        | 72"                    |                        |            |                                      | 75"                      |
|                           | (1,500 mm)             |                        |                        | (1,800 mm)             |                        |            |                                      | (1,910 mm)               |
| Height (")                | 80"                    |                        |                        | 86"                    |                        |            |                                      | 100"                     |
|                           | (2,000 mm)             |                        |                        | (2,200 mm)             |                        |            |                                      | (2,550 mm)               |
| Depth (")                 | 90"                    |                        |                        | 100"                   |                        |            |                                      | 135"                     |
|                           | (2,300 mm)             |                        |                        | (2,550 mm)             |                        |            |                                      | (3,415 mm)               |
| Net weight (lbs)          | 4,125                  |                        |                        | 5,500                  |                        |            |                                      | 6,875                    |
|                           | (1,875 kg)             |                        |                        | (2,500 kg)             |                        |            |                                      | (3,125 kg)               |