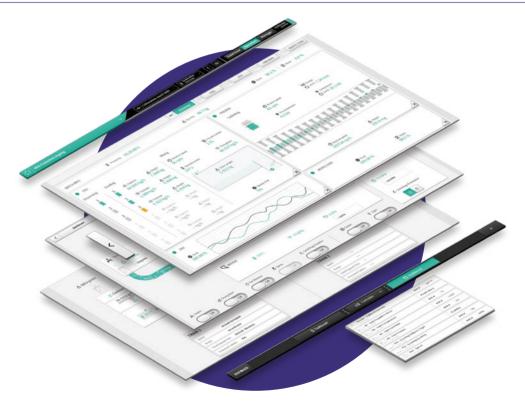

## MAX, HUMAN MACHINE INTERFACE WELCOME TO THE MODERN DIGITAL FACTORY

MAX is the latest generation IMA Human Machine Interface based on iFix KORTEX SCADA. This system is designed to harmonise and improve the user experience and interaction.

COMMUNICATION AREA: keep your staff connected at all times MULTI-USER ACCESS: set up accounts with different privileges for each user USER GUIDANCE AREA: minimise errors and time spent on simple tasks CONFIGURABLE AREA: collect, monitor and display data correctly